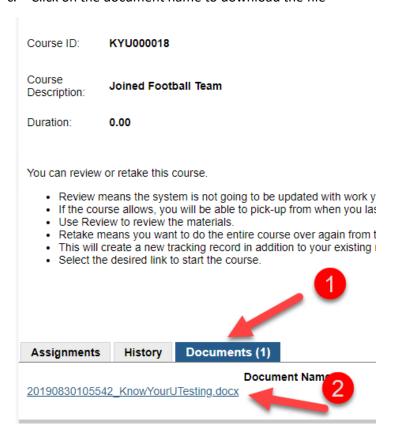

1. Go to the home dashboard by click 'Home' in the upper menu.

2. Find the "Know Your U" tile and click View Activities.

a. Click on the name of the activity you wish to review.

- b. To see any associated documents, click on the Documents tab on the Activity Home Page
- c. Click on the document name to download the file