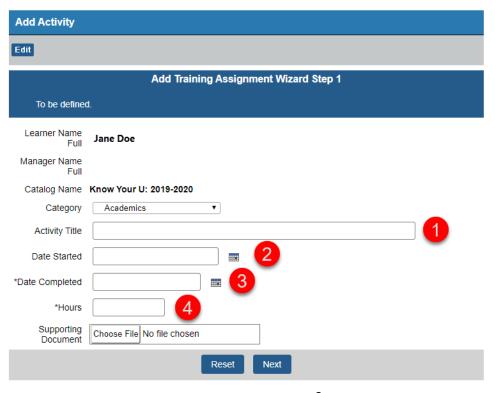

#### Recording an Activity

1. Click on the 'Record Activities' link in the tile.

2. Within the Add Activity window, choose the appropriate category from the drop down list.

#### After selecting a category

- 1. Enter the name or title of the activity
- 2. Select an optional start date
- 3. Select a required completed date
- 4. Enter the number of hours you spent on the activity. This is required and time should be recorded in 15 minute increments. For example, 1 hour 15 minutes should be entered as 1.25.

Documents related to the activity can be optionally uploaded.

- 1. Click on the Choose File button
- 2. Select the document you wish to upload
- 3. Click the Next button

Viewing Activities and Documents.