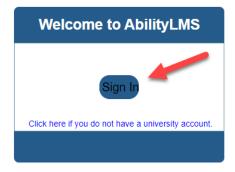

#### Logging into AbilityLMS

Eligible employees should record their *Know You U* activities using the AblilityLMS learning management system. Employees can access AbilityLMS by going to <a href="https://uillinois.abilitylms.com">https://uillinois.abilitylms.com</a>. Click on the 'Sign In' button and log in with your university Netid and Password.