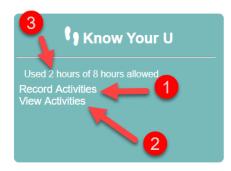

### Recording and Monitoring Activities

Eligible employees will see a *Know Your U* tile after logging in. The tile allows employees to record an activity, view activities, and monitor the number of hours spent on various activities.

- 1. Click on "Record Activities" to enter a particular activity.
- 2. Click on "View Activities" to view activities.
- 3. As activities and associated hours are added, the accumulation should be reflected on the tile.

Once activities are entered that accumulate up to 8 or more hours, the tile will indicated that more activities may not be added. This will then reset on August 16 of each year.