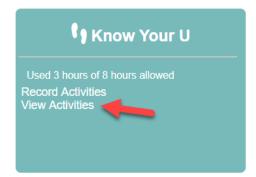

### Recording and Monitoring Activities

Eligible employees will see a *Know Your U* tile after logging in. The tile allows employees to record an activity, view activities, and monitor the number of hours spent on various activities.

- 1. Click on "Record Activities" to enter a particular activity.
- 2. Click on "View Activities" to view activities.
- 3. As activities and associated hours are added, the accumulation should be reflected on the tile.

Once activities are entered that accumulate up to 8 or more hours, the tile will indicated that more activities may not be added. This will then reset on August 16 of each year.