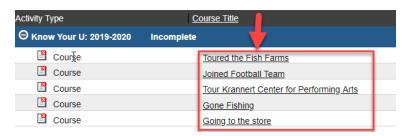

1. Go to the home dashboard by click 'Home' in the upper menu.

2. Find the "Know Your U" tile and click View Activities.

a. Click on the name of the activity you wish to review.

- b. To see any associated documents, click on the Documents tab on the Activity Home Page
- c. Click on the document name to download the file