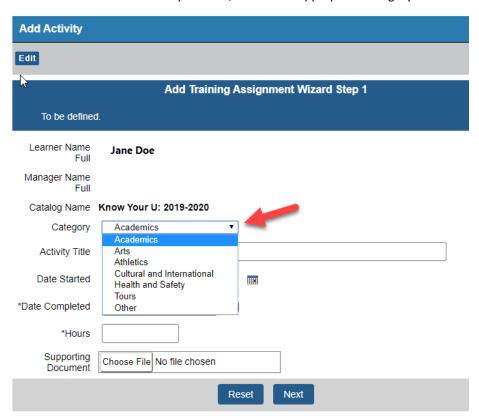

#### Recording an Activity

1. Click on the 'Record Activities' link in the tile.

2. Within the Add Activity window, choose the appropriate category from the drop down list.

#### After selecting a category

- 1. Enter the name or title of the activity
- 2. Select an optional start date
- 3. Select a required completed date
- 4. Enter the number of hours you spent on the activity. This is required and time should be recorded in 15 minute increments. For example, 1 hour 15 minutes should be entered as 1.25.