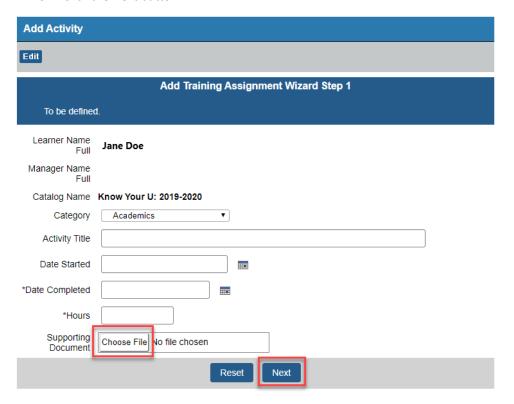

Documents related to the activity can be optionally uploaded.

- 1. Click on the Choose File button
- 2. Select the document you wish to upload
- 3. Click the Next button

Viewing Activities and Documents.