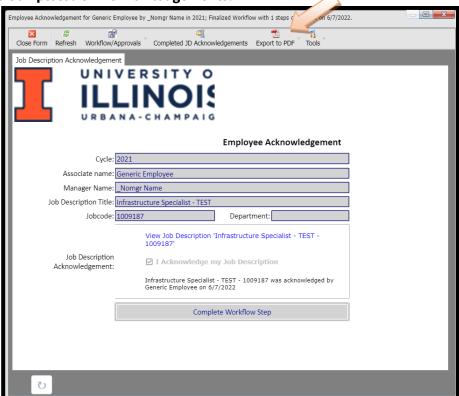

## 3. Open the Employee Acknowledgement

a. Click on a row to select it. It will turn gray to show you have selected it. Then, double click anywhere on the line of the employee you wish to view.

b. When you double click and open the Employee acknowledgement, you will see this screen:

4. To View the Completed JD Acknowledgements:

- a. Click on "Export to PDF" (shown above by the orange arrow).
- b. Once you click on that, a drop down will appear:
  - a. Click on "JD Acknowledgement Cover page and Job Description".