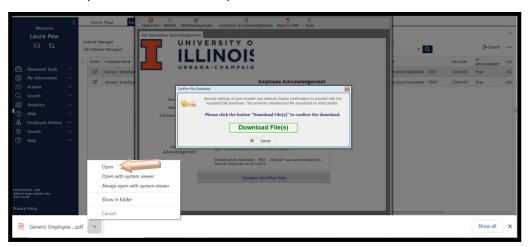

c. A new pop-up box will appear asking you to confirm the download. Click on the green "Download File(s)" button.

d. The download will appear in your pop ups at the bottom of your screen.

a. Click the up arrow and choose "Open".