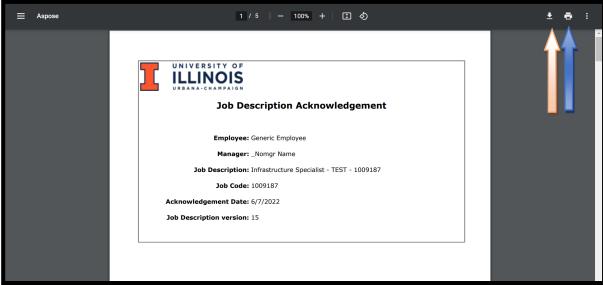

e. The download will now open and you can view the completed Job Description Acknowledgement:

- a. To print the Job Description Acknowledgement, click on the "Printer Icon" shown above by the blue arrow.
- b. To download and save the Job Description Acknowledgement, click on the "Arrow Down" shown above by the orange arrow. Then, you can save the Job Description Acknowledgement on your computer.