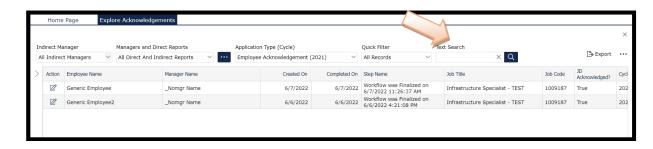

- a. Type in the employee's name in the "Text Search" section and then click the "Search Button
- b. You will then see a list populate below from the search you have entered.

## 3. Open the Employee Acknowledgement

a. Click on a row to select it. It will turn gray to show you have selected it. Then, double click anywhere on the line of the employee you wish to view.

b. When you double click and open the Employee acknowledgement, you will see this screen: