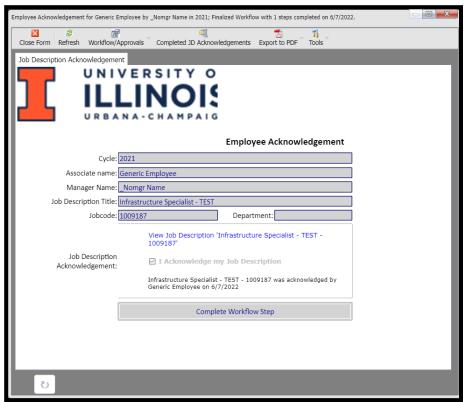

## 3. Open the Employee Acknowledgement

a. Click on a row to select it. It will turn gray to show you have selected it. Then, double click anywhere on the line of the employee you wish to view.

b. When you double click and open the Employee acknowledgement, you will see this screen:

4. To View the Completed JD Acknowledgements:

- a. Click on "Export to PDF" (shown above by the orange arrow).
- b. Once you click on that, a drop down will appear:
  - a. Click on "JD Acknowledgement Cover page and Job Description".