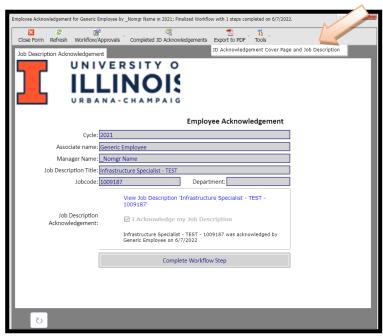

4. To View the Completed JD Acknowledgements:

- a. Click on "Export to PDF" (shown above by the orange arrow).
- b. Once you click on that, a drop down will appear:
  - a. Click on "JD Acknowledgement Cover page and Job Description".