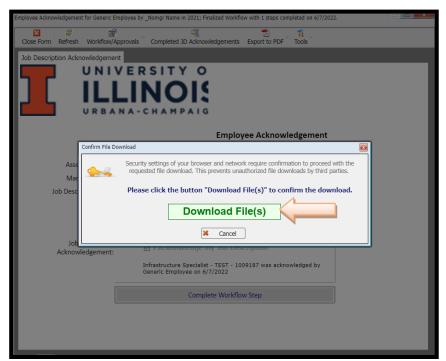

c. A new pop-up box will appear asking you to confirm the download. Click on the green "Download File(s)" button.

d. The download will appear in your pop ups at the bottom of your screen.

a. Click the up arrow and choose "Open".