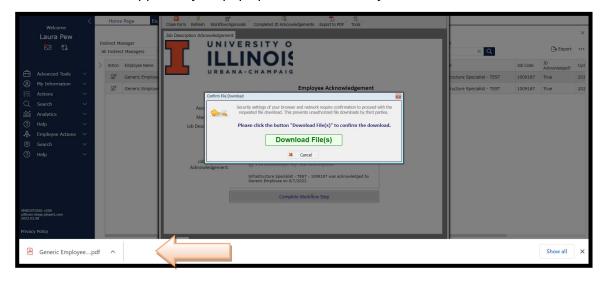

c. A new pop-up box will appear asking you to confirm the download. Click on the green "Download File(s)" button.

d. The download will appear in your pop ups at the bottom of your screen.

a. Click the up arrow and choose "Open".