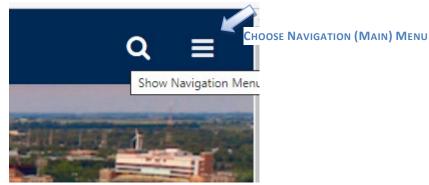

## Access the Scheduled Task List:

- 1. From any page in Cornerstone, access the main menu in the upper right corner of the page and choose Home, Scheduled Tasks
  - a. Select the menu:

b. Select Home, Scheduled Tasks: