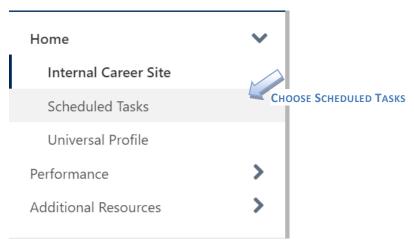

## Access the Scheduled Task List:

- 1. From any page in Cornerstone, access the main menu in the upper right corner of the page and choose Home, Scheduled Tasks
  - a. Select the menu:

b. Select Home, Scheduled Tasks: