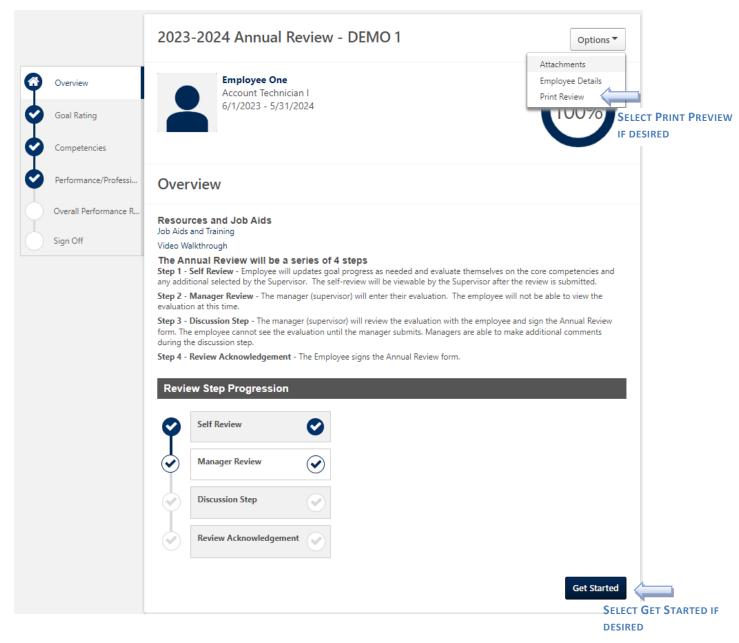

## Complete Self-Review:

1. Once you pull up the form, there is an explanation of the 4 steps that the Annual Review will go through. To begin the self-review, press the Get Started button at the bottom of the page.

|                                   | 2023-2024 Annual Review - DEMO 1                                                                                                                                                                                                                                                                                                                                                                                                                                                                                                                                                                                                                                                                                                                                                                                                                                                                                                                                                                                                                                                                                                                                                                                                                                                                                                                                                                                                                                                                                                                                                                                                                                                                                                                                                                                                                                                                                                                                                                                                                                                                         | Options 🔻                    |
|-----------------------------------|----------------------------------------------------------------------------------------------------------------------------------------------------------------------------------------------------------------------------------------------------------------------------------------------------------------------------------------------------------------------------------------------------------------------------------------------------------------------------------------------------------------------------------------------------------------------------------------------------------------------------------------------------------------------------------------------------------------------------------------------------------------------------------------------------------------------------------------------------------------------------------------------------------------------------------------------------------------------------------------------------------------------------------------------------------------------------------------------------------------------------------------------------------------------------------------------------------------------------------------------------------------------------------------------------------------------------------------------------------------------------------------------------------------------------------------------------------------------------------------------------------------------------------------------------------------------------------------------------------------------------------------------------------------------------------------------------------------------------------------------------------------------------------------------------------------------------------------------------------------------------------------------------------------------------------------------------------------------------------------------------------------------------------------------------------------------------------------------------------|------------------------------|
| Overview       Goal Rating        | Employee One<br>Account Technician I<br>6/1/2023 - 5/31/2024                                                                                                                                                                                                                                                                                                                                                                                                                                                                                                                                                                                                                                                                                                                                                                                                                                                                                                                                                                                                                                                                                                                                                                                                                                                                                                                                                                                                                                                                                                                                                                                                                                                                                                                                                                                                                                                                                                                                                                                                                                             | 0%                           |
| Competencies Performance/Professi | Overview                                                                                                                                                                                                                                                                                                                                                                                                                                                                                                                                                                                                                                                                                                                                                                                                                                                                                                                                                                                                                                                                                                                                                                                                                                                                                                                                                                                                                                                                                                                                                                                                                                                                                                                                                                                                                                                                                                                                                                                                                                                                                                 |                              |
| Overall Performance R<br>Sign Off | Resources and Job Aids<br>Job Aids and Training<br>Video Walkthrough<br>The Annual Review will be a series of 4 steps<br>Step 1 - Self Review - Employee will updates goal progress as needed and evaluate themselves on the core core                                                                                                                                                                                                                                                                                                                                                                                                                                                                                                                                                                                                                                                                                                                                                                                                                                                                                                                                                                                                                                                                                                                                                                                                                                                                                                                                                                                                                                                                                                                                                                                                                                                                                                                                                                                                                                                                   | mpetencies and               |
|                                   | any additional selected by the Supervisor. The self-review will be viewable by the Supervisor after the review is :<br>Step 2 - Manager Review - The manager (supervisor) will enter their evaluation. The employee will not be able<br>evaluation at this time.<br>Step 3 - Discussion Step - The manager (supervisor) will review the evaluation with the employee and sign the<br>form. The employee cannot see the evaluation until the manager submits. Managers are able to make additiona<br>during the discussion step.<br>Step 4 - Review Acknowledgement - The Employee signs the Annual Review form.                                                                                                                                                                                                                                                                                                                                                                                                                                                                                                                                                                                                                                                                                                                                                                                                                                                                                                                                                                                                                                                                                                                                                                                                                                                                                                                                                                                                                                                                                          | to view the<br>Annual Review |
|                                   | Review Step Progression           Self Review         Image: Comparison of the second |                              |
|                                   | Manager Review Discussion Step Review Acknowledgement                                                                                                                                                                                                                                                                                                                                                                                                                                                                                                                                                                                                                                                                                                                                                                                                                                                                                                                                                                                                                                                                                                                                                                                                                                                                                                                                                                                                                                                                                                                                                                                                                                                                                                                                                                                                                                                                                                                                                                                                                                                    |                              |
|                                   |                                                                                                                                                                                                                                                                                                                                                                                                                                                                                                                                                                                                                                                                                                                                                                                                                                                                                                                                                                                                                                                                                                                                                                                                                                                                                                                                                                                                                                                                                                                                                                                                                                                                                                                                                                                                                                                                                                                                                                                                                                                                                                          | Get Started                  |