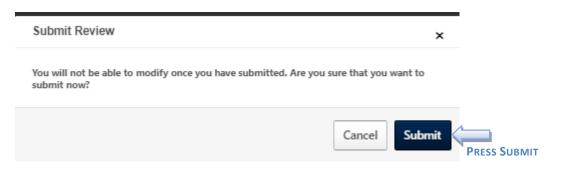

9. When you press Submit, you will get this pop-up box to confirm you would like to submit. No changes can be made after you press Submit.

| Submit Review                                                      | ×                               |
|--------------------------------------------------------------------|---------------------------------|
| You will not be able to modify once you have submitted submit now? | . Are you sure that you want to |
|                                                                    | Cancel Submit                   |