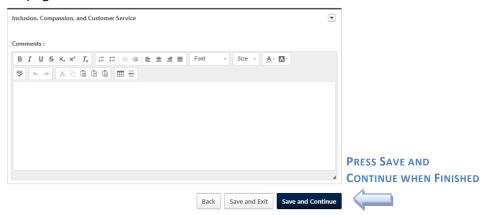

6. When you have responded to all three competencies, press Save and Continue at the bottom of the page.

7. The next page will ask you to reflect on your Performance and Professional Development. Answer the questions on this page (the first question is the only one required).