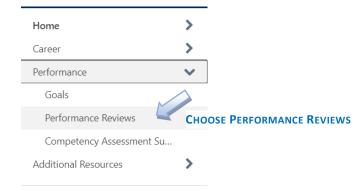

## Access the Scheduled Task List:

- 1. From any page in Cornerstone, access the main menu in the upper right corner of the page and choose Home, Scheduled Tasks
  - a. Select the menu:

b. Select Home, Scheduled Tasks: