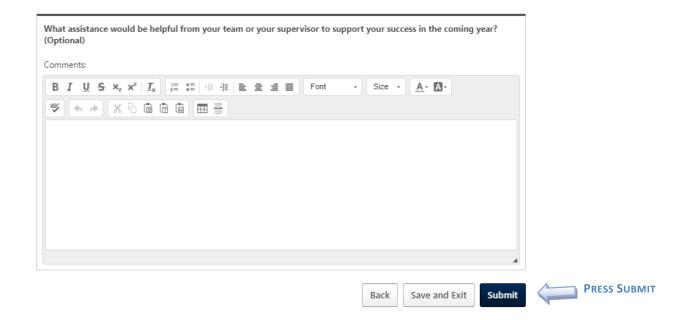

#### HR Applications & Information Services humanresources.illinois.edu

- 8. Press Submit button to send your self-review to your supervisor at this point.
  - a. You can also click on "Save and Exit" if you are not finished and want to come back and make changes before submitting to your supervisor.